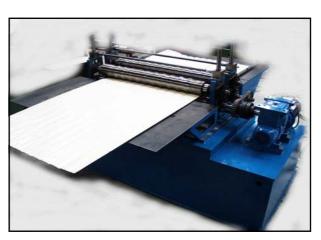

## SPECIAL PURPOSE ROLLFORMER

Special purpose rollformer comprising of substantial forming passes. Each of these passes is individually adjustable via precision screw jacks on the top of each pass.

An adjustable entry guide assembly is mounted prior to the rollforming head section. This guides blanks into the rollformer so as to ensure the product remains square to the forming tools.

The machine is capable of rollforming up to 1000mm wide blanks.

The change in width is done via the entry guide.

The rollformer is guarded by a box type mesh guard with a hinged door, for access to the rollforming head, the door is interlocked with the emergency stop circuit.