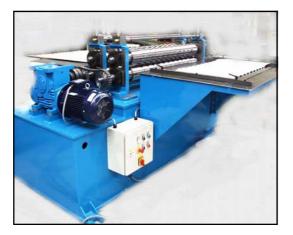

## SPECIAL PURPOSE ROLLFORMER

Special purpose rollformer comprising of substantial forming passes. Each of these passes is individually adjustable via precision screw jacks on the top of each pass.

An adjustable entry guide assembly is mounted prior to the rollforming head section. This guides blanks into the rollformer so as to ensure the product remains square to the forming tools.

The machine is capable of rollforming up to 1000mm wide blanks.

The change in width is done via the entry guide.

The rollformer is guarded by a box type mesh guard with a hinged door, for access to the rollforming head, the door is interlocked with the emergency stop circuit.

## Controls

Controls for the Machine are housed in an appropriate control box situated at the front of the machine.

© FORMIT LTD. UNIT 6 MORGAN HOUSE, FOLKES ROAD, LYE STOURBRIDGE, WEST MIDS, DY9 8RG