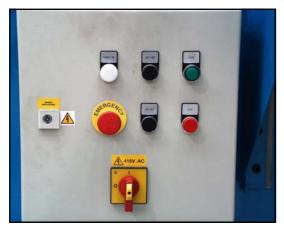

## Controls

Controls for the Machine are housed in an appropriate control box situated at the front of the machine.

© FORMIT LTD. UNIT 6 MORGAN HOUSE, FOLKES ROAD, LYE STOURBRIDGE, WEST MIDS, DY9 8RG