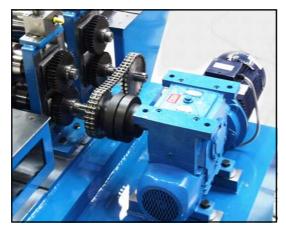

## SPECIAL PURPOSE ROLLFORMER

Special purpose rollformer comprising of substantial forming passes. Each of these passes is individually adjustable via precision screw jacks on the top of each pass.

An adjustable entry guide assembly is mounted prior to the rollforming head section. This guides blanks into the rollformer so as to ensure the product remains square to the forming tools.