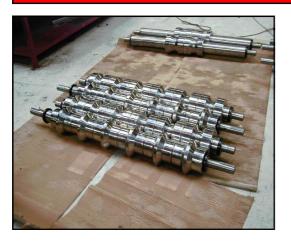

## FORMIT ROLL TOOLING

All Formit roll tooling is designed to the customers specific requirements using the industry standard in Rollforming simulation software "Copra" by DATA-M.

On any new tooling project Formit have the capability to fully simulate the forming process and thus fully optimise the roll tooling for best performance & wear.

Formit will work with you to optimise existing tooling sets and develop new ones.

With roll tooling designed using Copra Software, Development time on new tooling projects is kept to a minimum due to the simulation of the rollforming process before manufacture of the forming tools commences.