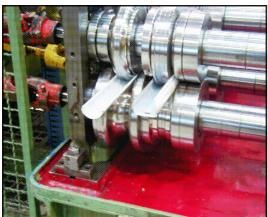

## FORMIT ROLL TOOLING

All Formit roll tooling is designed to the customers specific requirements using the industry standard in Rollforming simulation software "Copra" by DATA-M.

On any new tooling project Formit have the capability to fully simulate the forming process and thus fully optimise the roll tooling for best performance & wear.

Formit will work with you to optimise existing tooling sets and develop new ones.

With roll tooling designed using Copra Software, Development time on new tooling projects is kept to a minimum due to the simulation of the rollforming process before manufacture of the forming tools commences.