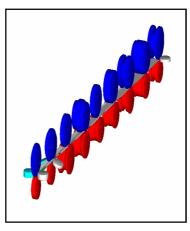

## FORMIT ROLL TOOLING

All Formit roll tooling is designed to the customers specific requirements using the industry standard in Rollforming simulation software "Copra" by DATA-M.

On any new tooling project Formit have the capability to fully simulate the forming process and thus fully optimise the roll tooling for best performance & wear.

It will also highlight on existing tooling problems with wear & heat build up due to excessive work being carried out on certain forming stations of non-simulated roll tooling. These problems with existing tooling can quickly be ironed out using the power of this revolutionary software.