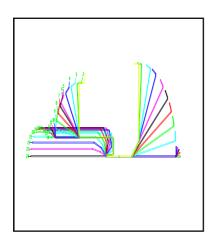

## FORMIT ROLL TOOLING

All Formit roll tooling is designed to the customers specific requirements using the industry standard in Rollforming simulation software "Copra" by DATA-M.

On any new tooling project Formit have the capability to fully simulate the forming process and thus fully optimise the roll tooling for best performance & wear.

It will also highlight on existing tooling problems with wear & heat build up due to excessive work being carried out on certain forming stations of non-simulated roll tooling. These problems with existing tooling can quickly be ironed out using the power of this revolutionary software.