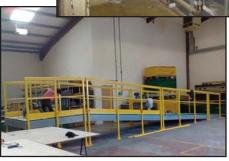

Using our fibreglass structural pultruded profiles, it is possible to build just about any structure on site with ease. This includes platforms, ramps, ladders, walkways, mezzanine flooring etc. We stock a wide range of profiles.