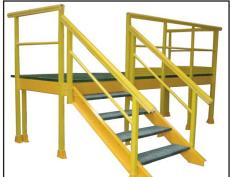

Using our fibreglass structural pultruded profiles, it is possible to build just about any structure on site with ease. This includes platforms, ramps, ladders, walkways, mezzanine flooring etc. We stock a wide range of profiles.