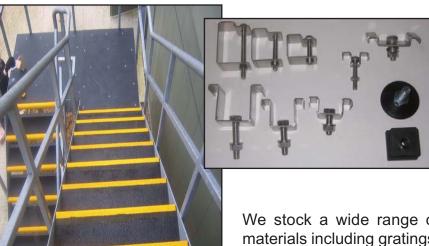

## <u>Installation Examples</u>

These pictures show examples of fibreglass grating installations. Fibreglass grating has the added advantage of quick and easy installation on site.

We stock a wide range of gratings in various depths and colours to cater for any eventuality.

We stock a wide range of safety and access equipment and materials including gratings, pultruded profiles, safety gates, solid plate, covered surface gratings, handrail systems, stainless steel fixings, spill containment drum bunds etc.