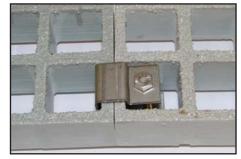

Installed G clamp

Plastic and stainless steel feet available to create raised walkways up to 300mm high. A plastic threaded insert fits snugly into the underneath of the grating. A foot can then be screwed into the insert to the required height. Ideal for uneven floors or where liquids need to escape safely underneath the flooring.