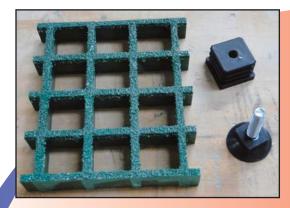

Installed G clamp

Plastic and stainless steel feet available to create raised walkways up to 300mm high. A plastic threaded insert fits snugly into the underneath of the grating. A foot can then be screwed into the insert to the required height. Ideal for uneven floors or where liquids need to escape safely underneath the flooring.