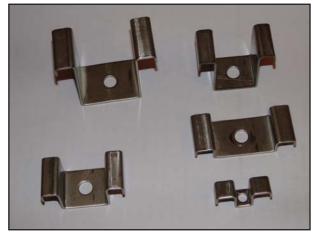

M clips available for 50mm, 38mm, 25mm, 20mm and mini-mesh gratings.

G clamps available for 50mm, 38mm and 25mm thick gratings

Installed M clip

Use Mclips to hold grating panels down firmly. Use at least 4 per panel. Use G clamps to join panels together where there is no support. Use at least 2 per panel. Please contact us for a sample.