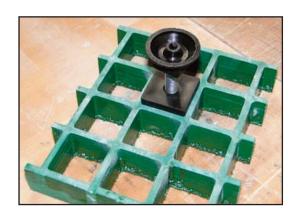

Installed G clamp

Plastic and stainless steel feet available to create raised walkways up to 300mm high. A plastic threaded insert fits snugly into the underneath of the grating. A foot can then be screwed into the insert to the required height. Ideal for uneven floors or where liquids need to escape safely underneath the flooring.