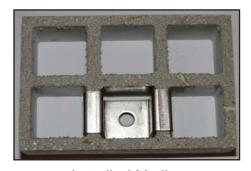

M clips available for 50mm, 38mm, 25mm, 20mm and mini-mesh gratings.

G clamps available for 50mm, 38mm and 25mm thick gratings

Installed M clip

Use Mclips to hold grating panels down firmly. Use at least 4 per panel. Use G clamps to join panels together where there is no support. Use at least 2 per panel. Please contact us for a sample.