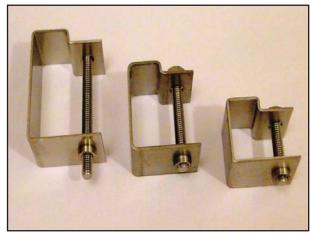

Installed G clamp

Plastic and stainless steel feet available to create raised walkways up to 300mm high. A plastic threaded insert fits snugly into the underneath of the grating. A foot can then be screwed into the insert to the required height. Ideal for uneven floors or where liquids need to escape safely underneath the flooring.