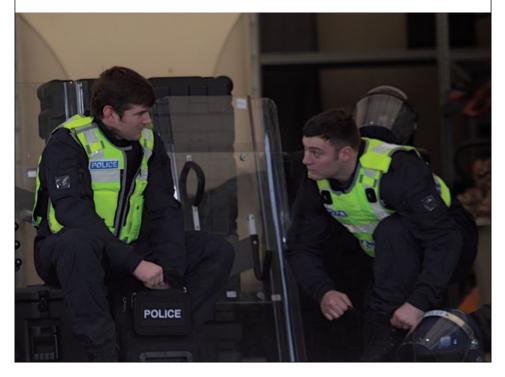

## **Deployed Security**

Temporary 'up a lamppost' camera systems for crowd surveillance; used in large scale events.

Handheld, extended surveillance camera system for mobile covert operations.