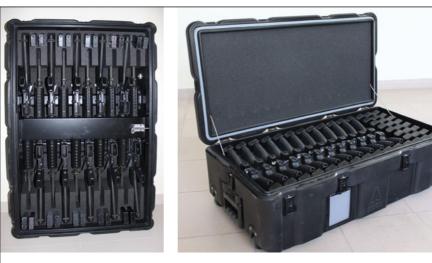

#### **Armament Cases**

Shoulder-arms, pistols and grenade cases, customised for a range of models and uses.