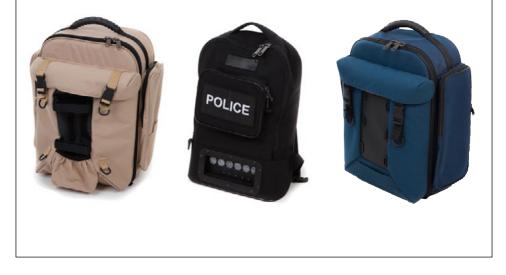

#### **Rugged Textiles**

Full array of Rugged Textile designs (backpacks, protective covers and lightweight 19" electronic racks) specifically customised to Police and Security Applications.