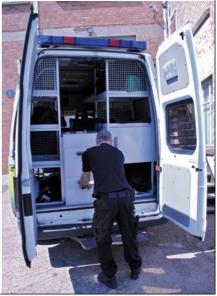

## **Fast Response Unit**

British Transport Police vehicle-based cases and installation.