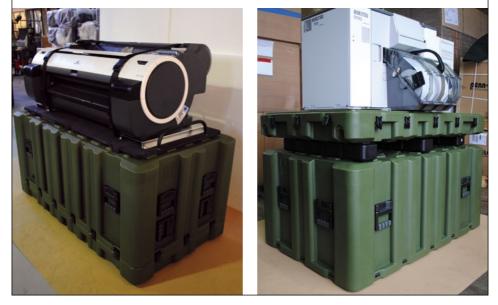

#### Information and Communication Technology

High-resolution A0 printer for deployment where detailed terrain pictures are required on operations.