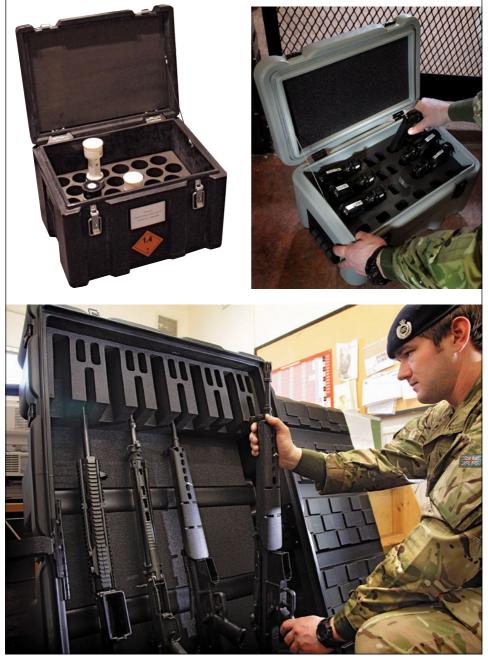

#### **Armament Cases**

Shoulder-arms, pistols and grenade cases, customised for a range of models and uses.

#### Weapons

Point-to-point secure transport of weapons for the Police.