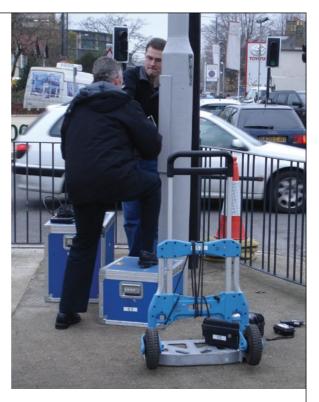

## **Deployed Security**

Temporary 'up a lamppost' camera systems for crowd surveillance; used in large scale events.

Handheld, extended surveillance camera system for mobile covert operations.