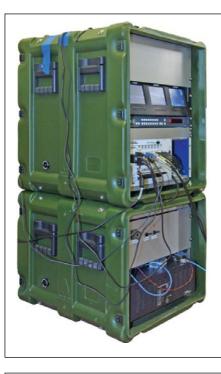

#### Surveillance

Portable CCTV surveillance equipment for rapid deployment; installed in 19" and 9.5" rack systems.

#### **Mobile Information Technology**

Workstations for secure communications.