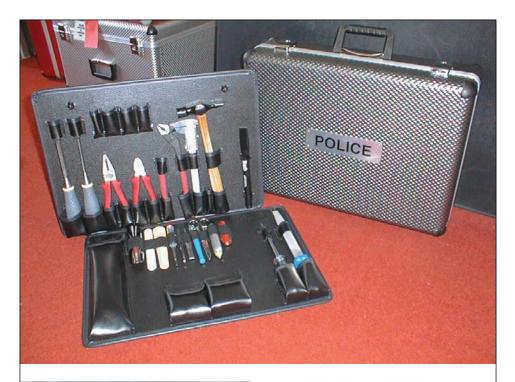

#### **Forensic Investigation**

Backpack monitoring equipment for scene of crime incidents.

**Support Equipment** Specialist deployable toolkits customised to individual security service applications.