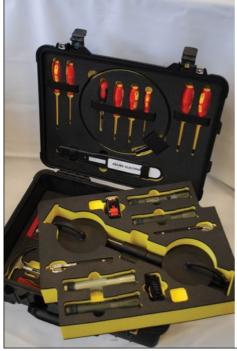

## **Secured Equipment**

Personnel protective equipment can be stored and transported in customised cases.