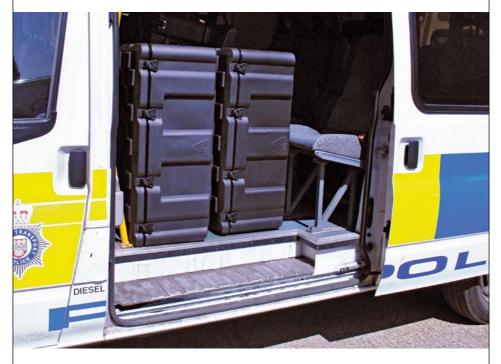

## **Fast Response Unit**

British Transport Police vehicle-based cases and installation.