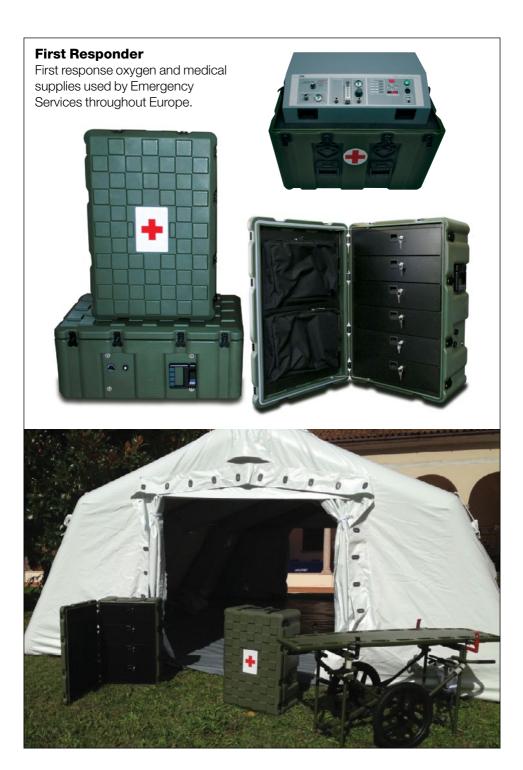

#### **Emergency Medical**

Medical supplies in a water-proof and dustproof Amazon case for deployment in a Search and Rescue Helicopter for Italian Emergency Services.