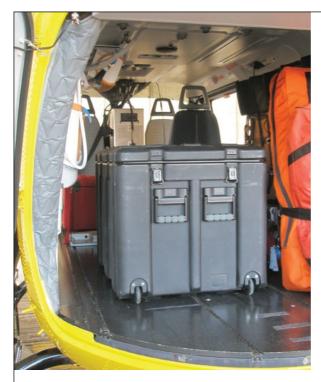

#### **Emergency Medical**

Medical supplies in a water-proof and dustproof Amazon case for deployment in a Search and Rescue Helicopter for Italian Emergency Services.