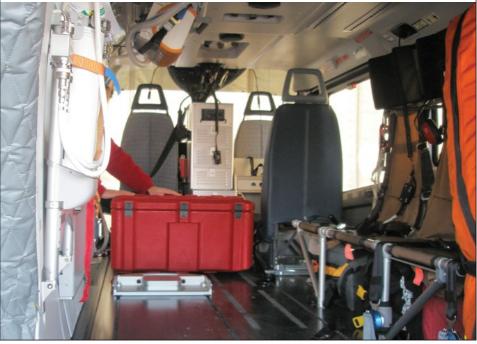

#### **Emergency Medical**

Medical supplies in a water-proof and dustproof Amazon case for deployment in a Search and Rescue Helicopter for Italian Emergency Services.