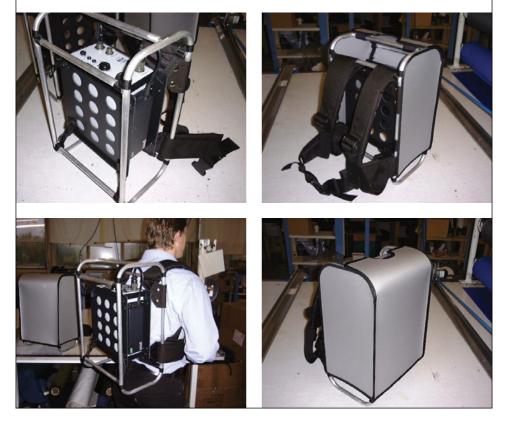

#### **Forensic Investigation**

Backpack monitoring equipment for scene of crime incidents.

**Support Equipment** Specialist deployable toolkits customised to individual security service applications.