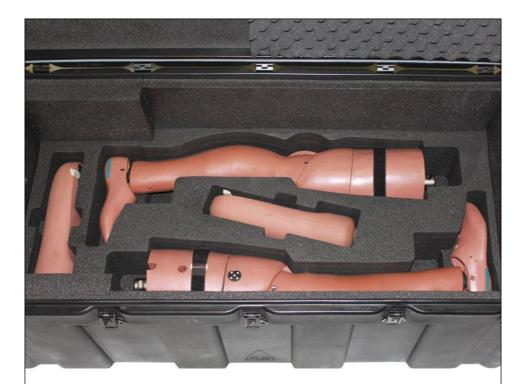

#### **Emergency Medical**

Medical supplies in a water-proof and dustproof Amazon case for deployment in a Search and Rescue Helicopter for Italian Emergency Services.