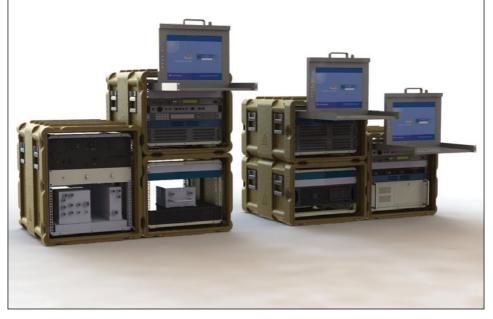

# Police and Security cpcases Applications





#### Surveillance

Portable CCTV surveillance equipment for rapid deployment; installed in 19" and 9.5" rack systems.



#### Information and Communication Technology

High-resolution A0 printer for deployment where detailed terrain pictures are required on operations.





#### **Emergency Medical**

Medical supplies in a water-proof and dustproof Amazon case for deployment in a Search and Rescue Helicopter for Italian Emergency Services.



#### **Mobile Information Technology**

Workstations for secure communications.



#### **Rugged Textiles**

Full array of Rugged Textile designs (backpacks, protective covers and lightweight 19" electronic racks) specifically customised to Police and Security Applications.





#### **Covert Operations**

In-vehicle remote surveillance dummy case; designed and supplied to a major police force.



#### **Unmanned Systems**

Deployable unmanned air vehicle and command and control systems.



## **Secured Equipment**

Personnel protective equipment can be stored and transported in customised cases.



## **Fast Response Unit**

British Transport Police vehicle-based cases and installation.







## **Communications Antennas and Control Systems**

Custom-made large metal and rotomoulded cases and racks for installed surveillance apparatus.



#### **Armament Cases**

Sho