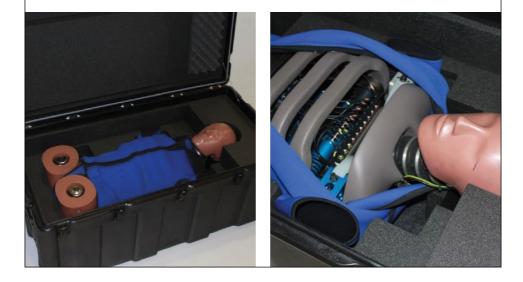

#### **Emergency Medical**

Medical supplies in a water-proof and dustproof Amazon case for deployment in a Search and Rescue Helicopter for Italian Emergency Services.