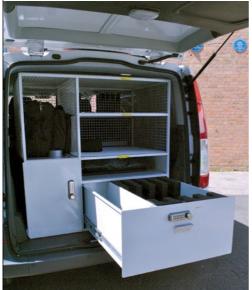

## **Fast Response Unit**

British Transport Police vehicle-based cases and installation.