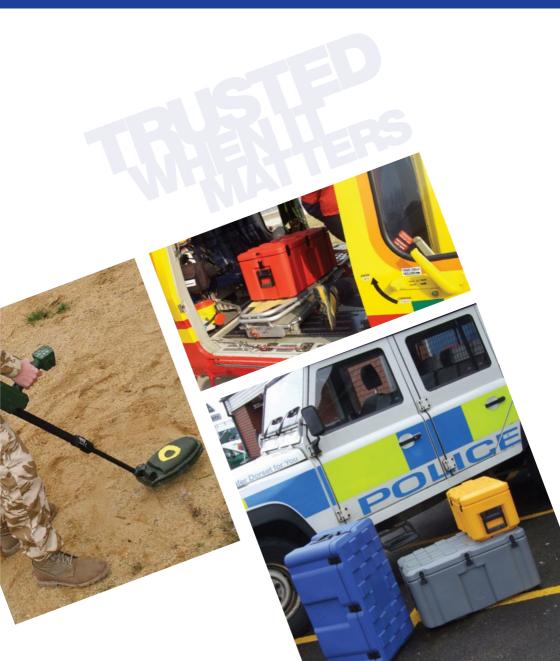

#### **Transit Security**

Mobile metal detector housed in a stiffened rugged textile case, first used at London 2012 Olympics.

## **Fast Response Unit**

British Transport Police vehicle-based cases and installation.

#### **Emergency Medical**

Medical supplies in a water-proof and dustproof Amazon case for deployment in a Search and Rescue Helicopter for Italian Emergency Services.