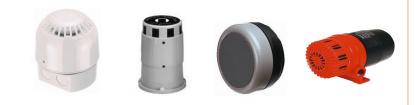

der duration time. Very easy to install and operate, simple to program via the integrated membrane keypad. Simply connect the Auto Bell Timer to any 230v AC sounder or sounders as required. A full range of sounders and bells can be supplied most applications.



- 200 Ring times per week, 7 days a week.
- Each day can be programmed independently.
- Sounder time can be adjusted from 1 second to 99 seconds duration.
- 230v AC / 50Hz Working Input Voltage
  230v AC Output to sounders.
- Load capacity of 25A to allow multiple sounders to be connected.
- Compatible with any 230v AC mains sounder.
- Wired with a 1.5 twin and earth mains cable.





Sound previews for selected sounders and more information available on our website at

## www.netr.co.uk

## With several wired sounders available:



## **UK Time Solutions**

Factory Road, Blaydon, Tyne & Wear, NE21 5RY.

Telephone: 0191 414 4241

Email: sales@netr.co.uk