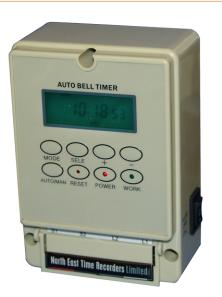

## **AUTO BELL TIMER**

WHETHER YOU'RE A SCHOOL OR WORKPLACE EVERYONE LOVES THE SOUND OF A BREAK TIME.

The Auto Bell Timer Unit is a fully programmable 7 day time switch that can be used to trigger 230v AC sounders for bell ringing or siren sounding applications including, factory break time signalling, school class change bells etc.

The Auto Bell Timer unit can be programmed with up to 200 ring times per week and has an adjustable sounder duration time. Very easy to install and operate, simple to program via the integrated membrane keypad. Simply connect the Auto Bell Timer to any 230v AC sounder or sounders as required. A full range of sounders and bells can be supplied most applications.

- 200 Ring times per week, 7 days a week.
- Each day can be programmed independently.
- Sounder time can be adjusted from 1 second to 99 seconds duration.
- 230v AC / 50Hz Working Input Voltage
  230v AC Output to sounders.
- Load capacity of 25A to allow multiple sounders to be connected.
- Compatible with any 230v AC mains sounder.
- Wired with a 1.5 twin and earth mains cable.