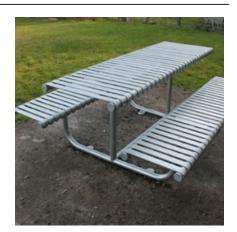

## Rockingham Picnic Table 1750mm

## Galvanised, Galvanised & Colour or Stainless

Designed to match the Rockingham Bench and Seat, the Rockingham Picnic Bench is a robust, yet aesthetically pleasing picnic bench which is suitable for use in high traffic areas such as schools and parks. Manufactured in the UK, the Rockingham Picnic Bench is available in galvanised mild steel or grade 304 stainless steel.