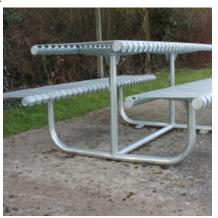

The AUTOPA Rockingham Picnic Bench has been designed to withstand the toughest conditions and to look good for years with only minimal maintenance.

Available bolt down only.

| Part Number | <u>Description</u>                                  | Weight (kg) |
|-------------|-----------------------------------------------------|-------------|
| 138 117 112 | Rockingham Picnic Table - Galvanised                | 107kg       |
| 138 117 111 | Rockingham Picnic Table - Galvanised & Colour       | 107kg       |
| 138 117 116 | Rockingham Picnic Table - Stainless Steel Grade 304 | 107kg       |

## Installation & use

Supplied fully welded for easy installation on siite.

The Rockingham Picnic Table requires bolting to a concrete surface by means of M12 bolts (four required per table).

This product is guaranteed for 12 months (if installed and used correctly).