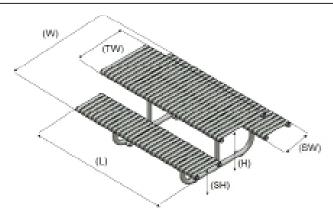

## **Product details**

- Table 1750mm x 588mm x 740mm (length x width x height)
- Seat 1750mm x 398mm x 452mm (length x width x height)
- Overall width 1400mm

- Galvanised/galvanised & coated finish complete with plastic end caps
- Each picnic table requires 4 x 12mm bolts