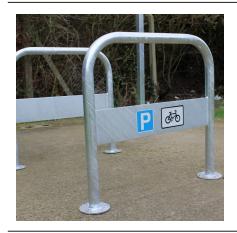

## Hillmorton Cycle Stand Galvanised, Galvanised & Colour or Stainless

The VELOPA Hillmorton Cycle Stand is based on the popular Sheffield Cycle Stand. A familiar sight throughout the UK, the design allows the frame and wheel of the bicycle to be secured by the cyclists own lock. Each stand is suitable for securing two bicycles at once. The Hillmorton Cycle Stand is complete with a 150mm signage plate, with the Cycle Parking 'P' and cycle symbol signs incorporated into the design as standard on one side only. The lower edge of the signage plate sits 350mm above the ground.

## **Product details**

- 48mm diameter tube
- 750mm x 800mm (height x length)
- Concrete in 300mm (below ground)

- Round flange plate 133mm x 5mm
- Each stand requires 6 bolts (bolt down)
- Sign Plate 150mm high Symbols on one side only