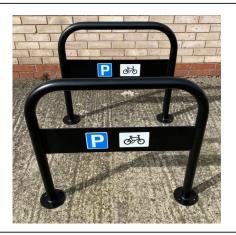

## Hillmorton Cycle Stand Galvanised, Galvanised & Colour or Stainless

The VELOPA Hillmorton Cycle Stand is based on the popular Sheffield Cycle Stand. A familiar sight throughout the UK, the design allows the frame and wheel of the bicycle to be secured by the cyclists own lock. Each stand is suitable for securing two bicycles at once. The Hillmorton Cycle Stand is complete with a 150mm signage plate, with the Cycle Parking 'P' and cycle symbol signs incorporated into the design as standard on one side only. The lower edge of the signage plate sits 350mm above the ground.

Manufactured from galvanised mild steel; this practical and durable stand is ideal for busy public areas. Supplied galvanised and ragged as standard; flanged, colour coated and stainless steel versions are also available. RAL/BS numbers must be specified at time of order. Reflective tape can be added to maximise visibility.