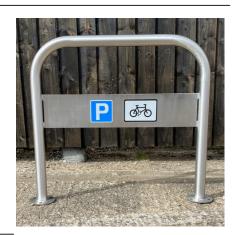

## Hillmorton Cycle Stand Galvanised, Galvanised & Colour or Stainless

The VELOPA Hillmorton Cycle Stand is based on the popular Sheffield Cycle Stand. A familiar sight throughout the UK, the design allows the frame and wheel of the bicycle to be secured by the cyclists own lock. Each stand is suitable for securing two bicycles at once. The Hillmorton Cycle Stand is complete with a 150mm signage plate, with the Cycle Parking 'P' and cycle symbol signs incorporated into the design as standard on one side only. The lower edge of the signage plate sits 350mm above the ground.

## **Product details**

- 48mm diameter tube
- 750mm x 800mm (height x length)
- Concrete in 300mm (below ground)

- Round flange plate 133mm x 5mm
- Each stand requires 6 bolts (bolt down)
- Sign Plate 150mm high Symbols on one side only