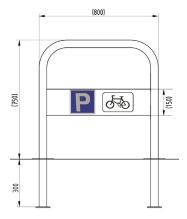

## **Product details**

- 48mm diameter tube
- 750mm x 800mm (height x length)
- Concrete in 300mm (below ground)

- Round flange plate 133mm x 5mm
- Each stand requires 6 bolts (bolt down)
- Sign Plate 150mm high Symbols on one side only