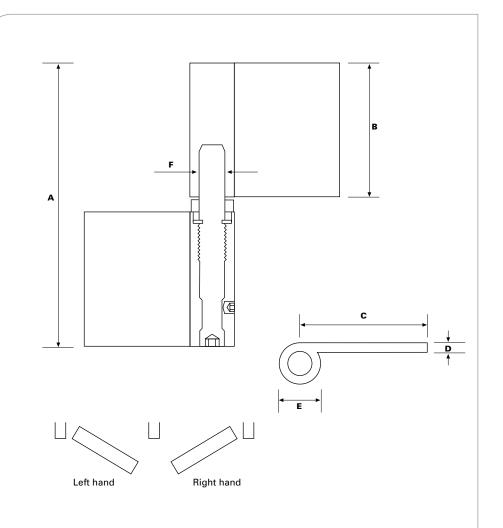

#### FLAG HINGE 1150RR

| A   | В  | с  | D | E   | F   |
|-----|----|----|---|-----|-----|
| 140 | 65 | 67 | 6 | ø22 | ø14 |

A heavy duty lift-off hinge with offset flags. The hinge parts are machined from a hot rolled mild steel profile and supplied unplated for either welding or bolt fixing. The adjustable 14mm ø zinc plated steel pin is fitted with a ball bearing washer. As these hinges are handed - please specify when ordering.