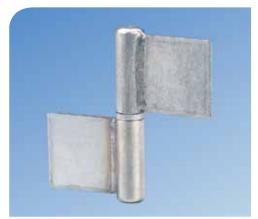

#### FLAG HINGE

These two part lift-off hinges are available in eight sizes and because the flag plates are not offset they can be fitted to doors of either hand. The mild steel flag plates are electrically welded to the round, steel knuckle which is fitted with a steel pin. All sizes are complete with a brass washer but as an alternative a limited range can be fitted with a ball bearing washer. All sizes incorporate an oiling hole and cap.

| Size mm                 | 60    | 70    | 80    | 90    | 100   | 120   | 140   | 160   |
|-------------------------|-------|-------|-------|-------|-------|-------|-------|-------|
| Plate size A x B mm     | 30x30 | 35x35 | 40x40 | 45x45 | 50x50 | 60×60 | 70x70 | 70x80 |
| Plate thickness C mm    | 5     | 5     | 5     | 5     | 5     | 6     | 6     | 6     |
| Knuckle ø mm            | 14    | 16    | 18    | 20    | 20    | 22    | 22    | 23    |
| Pin ø mm                | 7     | 8     | 9     | 10    | 12    | 12    | 12    | 14    |
| Steel with brass washer | 1     | 1     | ✓     | ✓     | ✓     | 1     | 1     | 1     |
| Ball bearing            |       |       | 1     | 1     | 1     | 1     | 1     | 1     |
|                         |       |       |       |       |       |       |       |       |