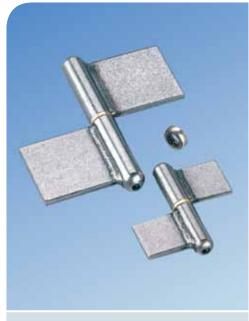

#### **UNIVERSAL HINGES**

These two part lift off hinges are available in nine sizes from 45mm to 200mm and can be used on doors of either hand. The tear-drop knuckle profiles are machined from hot rolled easy weld steel sections and are fitted with a fixed steel pin. All sizes are complete with a brass washer but as an alternative, a limited range can be fitted with a ball bearing washer. Five sizes are also available in stainless steel. (Grade 304L)

**Note: Ball bearing washer** increases overall height by 4mm approx. Ball bearing washers are recommended for heavy duty doors and doors which are in constant use. The bearing assembly consists of 2 hardened steel cones in a steel case.