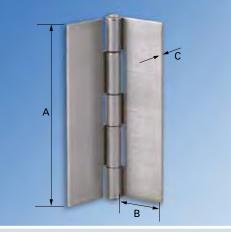

#### **UNIVERSAL HINGES**

These two part lift off hinges are available in nine sizes from 45mm to 200mm and can be used on doors of either hand. The tear-drop knuckle profiles are machined from hot rolled easy weld steel sections and are fitted with a fixed steel pin. All sizes are complete with a brass washer but as an alternative, a limited range can be fitted with a ball bearing washer. Five sizes are also available in stainless steel. (Grade 304L)

| Height mm               | 45      | 60      | 80    | 100   | 120   | 140   | 160   | 180   | 200   |
|-------------------------|---------|---------|-------|-------|-------|-------|-------|-------|-------|
| Cross Section A x B mm  | 10x12.5 | 10x12.5 | 13x16 | 16x20 | 16x20 | 20x25 | 20x25 | 23x29 | 23x29 |
| Pin ø mm                | 5.5     | 5.5     | 7     | 9     | 9     | 11    | 12    | 14    | 14    |
| Steel with brass washer | 1       | 1       | 1     | 1     | 1     | 1     | 1     | 1     | ✓     |
| Ball bearing            |         |         |       | 1     | 1     | 1     | 1     | 1     | ✓     |
| Grease nipple           |         |         |       |       | 1     |       |       | 1     |       |
| All stainless steel     |         | 1       | 1     | 1     | 1     | 1     |       |       |       |