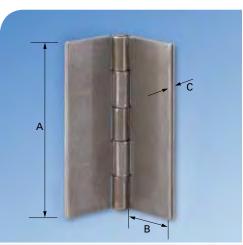

#### **UNIVERSAL HINGES**

These two part lift off hinges are available in nine sizes from 45mm to 200mm and can be used on doors of either hand. The tear-drop knuckle profiles are machined from hot rolled easy weld steel sections and are fitted with a fixed steel pin. All sizes are complete with a brass washer but as an alternative, a limited range can be fitted with a ball bearing washer. Five sizes are also available in stainless steel. (Grade 304L)

| Height mm               | 45      | 60      | 80    | 100   | 120   | 140   | 160   | 180   | 200   |
|-------------------------|---------|---------|-------|-------|-------|-------|-------|-------|-------|
| Cross Section A x B mm  | 10x12.5 | 10x12.5 | 13x16 | 16x20 | 16x20 | 20x25 | 20x25 | 23x29 | 23x29 |
| Pin ø mm                | 5.5     | 5.5     | 7     | 9     | 9     | 11    | 12    | 14    | 14    |
| Steel with brass washer | 1       | 1       | 1     | 1     | 1     | 1     | 1     | 1     | ✓     |
| Ball bearing            |         |         |       | 1     | 1     | 1     | 1     | 1     | ✓     |
| Grease nipple           |         |         |       |       | 1     |       |       | 1     |       |
| All stainless steel     |         | 1       | 1     | 1     | 1     | 1     |       |       |       |