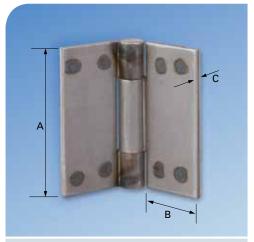

#### FLAG HINGE

These two part lift-off hinges are available in eight sizes and because the flag plates are not offset they can be fitted to doors of either hand. The mild steel flag plates are electrically welded to the round, steel knuckle which is fitted with a steel pin. All sizes are complete with a brass washer but as an alternative a limited range can be fitted with a ball bearing washer. All sizes incorporate an oiling hole and cap.

| Size mm                 | 60    | 70    | 80    | 90    | 100   | 120   | 140   | 160   |
|-------------------------|-------|-------|-------|-------|-------|-------|-------|-------|
| Plate size A x B mm     | 30x30 | 35x35 | 40x40 | 45x45 | 50x50 | 60×60 | 70x70 | 70x80 |
| Plate thickness C mm    | 5     | 5     | 5     | 5     | 5     | 6     | 6     | 6     |
| Knuckle ø mm            | 14    | 16    | 18    | 20    | 20    | 22    | 22    | 23    |
| Pin ø mm                | 7     | 8     | 9     | 10    | 12    | 12    | 12    | 14    |
| Steel with brass washer | 1     | 1     | ✓     | ✓     | ✓     | 1     | 1     | 1     |
| Ball bearing            |       |       | 1     | 1     | 1     | 1     | 1     | 1     |
|                         |       |       |       |       |       |       |       |       |