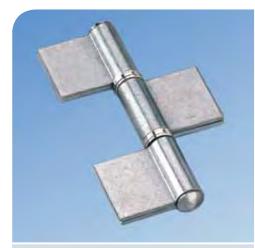

#### **UNIVERSAL HINGES**

These two part lift off hinges are available in nine sizes from 45mm to 200mm and can be used on doors of either hand. The tear-drop knuckle profiles are machined from hot rolled easy weld steel sections and are fitted with a fixed steel pin. All sizes are complete with a brass washer but as an alternative, a limited range can be fitted with a ball bearing washer. Five sizes are also available in stainless steel. (Grade 304L)

| Height mm               | 45      | 60      | 80    | 100   | 120   | 140   | 160   | 180   | 200   |
|-------------------------|---------|---------|-------|-------|-------|-------|-------|-------|-------|
| Cross Section A x B mm  | 10x12.5 | 10x12.5 | 13x16 | 16x20 | 16x20 | 20x25 | 20x25 | 23x29 | 23x29 |
| Pin ø mm                | 5.5     | 5.5     | 7     | 9     | 9     | 11    | 12    | 14    | 14    |
| Steel with brass washer | 1       | 1       | 1     | 1     | 1     | 1     | 1     | 1     | ✓     |
| Ball bearing            |         |         |       | 1     | 1     | 1     | 1     | 1     | ✓     |
| Grease nipple           |         |         |       |       | 1     |       |       | 1     |       |
| All stainless steel     |         | 1       | 1     | 1     | 1     | 1     |       |       |       |