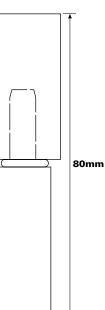

#### **UNIVERSAL HINGES**

These two part lift off hinges are available in nine sizes from 45mm to 200mm and can be used on doors of either hand. The tear-drop knuckle profiles are machined from hot rolled easy weld steel sections and are fitted with a fixed steel pin. All sizes are complete with a brass washer but as an alternative, a limited range can be fitted with a ball bearing washer. Five sizes are also available in stainless steel. (Grade 304L)

| Height mm               | 45      | 60      | 80    | 100   | 120   | 140   | 160   | 180   | 200   |
|-------------------------|---------|---------|-------|-------|-------|-------|-------|-------|-------|
| Cross Section A x B mm  | 10x12.5 | 10x12.5 | 13x16 | 16x20 | 16x20 | 20x25 | 20x25 | 23x29 | 23x29 |
| Pin ø mm                | 5.5     | 5.5     | 7     | 9     | 9     | 11    | 12    | 14    | 14    |
| Steel with brass washer | 1       | 1       | 1     | 1     | 1     | 1     | 1     | 1     | ✓     |
| Ball bearing            |         |         |       | 1     | 1     | 1     | 1     | 1     | ✓     |
| Grease nipple           |         |         |       |       | 1     |       |       | 1     |       |
| All stainless steel     |         | 1       | 1     | 1     | 1     | 1     |       |       |       |