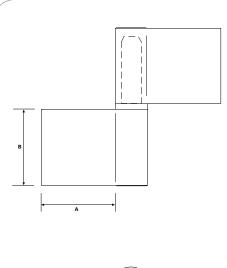

#### **BACKFLAP HINGE 579**

| Do | Double welded plates and brass pin |   |       |        |  |  |  |
|----|------------------------------------|---|-------|--------|--|--|--|
| A  | 50mm                               | В | 45mm  | C 5mm  |  |  |  |
| Α  | 50mm                               | В | 90mm  | C 7mm  |  |  |  |
| A  | 75mm                               | В | 90mm  | C 9mm  |  |  |  |
| Α  | 75mm                               | В | 140mm | C 10mm |  |  |  |