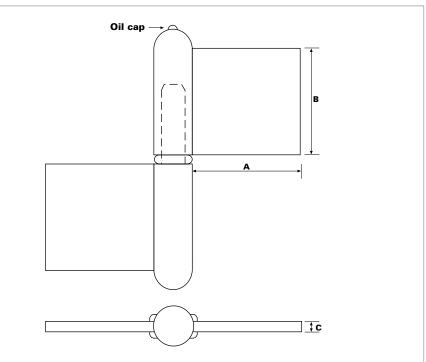

#### **UNIVERSAL HINGES**

These two part lift off hinges are available in nine sizes from 45mm to 200mm and can be used on doors of either hand. The tear-drop knuckle profiles are machined from hot rolled easy weld steel sections and are fitted with a fixed steel pin. All sizes are complete with a brass washer but as an alternative, a limited range can be fitted with a ball bearing washer. Five sizes are also available in stainless steel. (Grade 304L)

| Height mm               | 45      | 60      | 80    | 100   | 120   | 140   | 160   | 180   | 200   |
|-------------------------|---------|---------|-------|-------|-------|-------|-------|-------|-------|
| Cross Section A x B mm  | 10x12.5 | 10x12.5 | 13x16 | 16x20 | 16x20 | 20x25 | 20x25 | 23x29 | 23x29 |
| Pin ø mm                | 5.5     | 5.5     | 7     | 9     | 9     | 11    | 12    | 14    | 14    |
| Steel with brass washer | 1       | 1       | 1     | 1     | 1     | 1     | 1     | 1     | ✓     |
| Ball bearing            |         |         |       | 1     | 1     | 1     | 1     | 1     | ✓     |
| Grease nipple           |         |         |       |       | 1     |       |       | 1     |       |
| All stainless steel     |         | 1       | 1     | 1     | 1     | 1     |       |       |       |