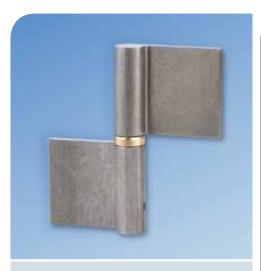

#### FLAG HINGE

These two part lift-off hinges are available in eight sizes and because the flag plates are not offset they can be fitted to doors of either hand. The mild steel flag plates are electrically welded to the round, steel knuckle which is fitted with a steel pin. All sizes are complete with a brass washer but as an alternative a limited range can be fitted with a ball bearing washer. All sizes incorporate an oiling hole and cap.