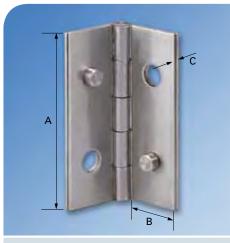

#### FLAG HINGE

These two part lift-off hinges are available in eight sizes and because the flag plates are not offset they can be fitted to doors of either hand. The mild steel flag plates are electrically welded to the round, steel knuckle which is fitted with a steel pin. All sizes are complete with a brass washer but as an alternative a limited range can be fitted with a ball bearing washer. All sizes incorporate an oiling hole and cap.

| Size mm                 | 60    | 70    | 80    | 90    | 100   | 120   | 140   | 160   |
|-------------------------|-------|-------|-------|-------|-------|-------|-------|-------|
| Plate size A x B mm     | 30x30 | 35x35 | 40x40 | 45x45 | 50x50 | 60×60 | 70x70 | 70x80 |
| Plate thickness C mm    | 5     | 5     | 5     | 5     | 5     | 6     | 6     | 6     |
| Knuckle ø mm            | 14    | 16    | 18    | 20    | 20    | 22    | 22    | 23    |
| Pin ø mm                | 7     | 8     | 9     | 10    | 12    | 12    | 12    | 14    |
| Steel with brass washer | 1     | 1     | ✓     | ✓     | ✓     | 1     | 1     | 1     |
| Ball bearing            |       |       | 1     | 1     | 1     | 1     | 1     | 1     |
|                         |       |       |       |       |       |       |       |       |