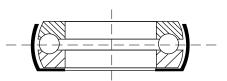

#### **UNIVERSAL HINGES**

These two part lift off hinges are available in nine sizes from 45mm to 200mm and can be used on doors of either hand. The tear-drop knuckle profiles are machined from hot rolled easy weld steel sections and are fitted with a fixed steel pin. All sizes are complete with a brass washer but as an alternative, a limited range can be fitted with a ball bearing washer. Five sizes are also available in stainless steel. (Grade 304L)

**Note: Ball bearing washer** increases overall height by 4mm approx. Ball bearing washers are recommended for heavy duty doors and doors which are in constant use. The bearing assembly consists of 2 hardened steel cones in a steel case.

| Height mm               | 45      | 60      | 80    | 100   | 120   | 140   | 160   | 180   | 200   |
|-------------------------|---------|---------|-------|-------|-------|-------|-------|-------|-------|
| Cross Section A x B mm  | 10x12.5 | 10x12.5 | 13x16 | 16x20 | 16x20 | 20x25 | 20x25 | 23x29 | 23x29 |
| Pin ø mm                | 5.5     | 5.5     | 7     | 9     | 9     | 11    | 12    | 14    | 14    |
| Steel with brass washer | 1       | 1       | 1     | 1     | 1     | 1     | 1     | 1     | ✓     |
| Ball bearing            |         |         |       | 1     | 1     | 1     | 1     | 1     | ✓     |
| Grease nipple           |         |         |       |       | 1     |       |       | 1     |       |
| All stainless steel     |         | 1       | 1     | 1     | 1     | 1     |       |       |       |