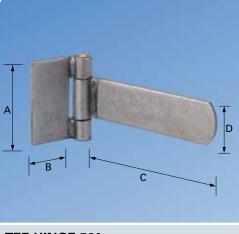

#### **TEE HINGE 580**

Welded knuckle

A 115mm B 55mm C 195mm D 55mm

**SECURITY BUTT HINGE 899X** 

Double pressed plates with security pins

| А | 100mm | B 30mm | C 4mm |
|---|-------|--------|-------|

**BUTT HINGE 1838T** 