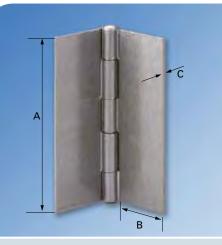

#### **UNIVERSAL HINGES**

These two part lift off hinges are available in nine sizes from 45mm to 200mm and can be used on doors of either hand. The tear-drop knuckle profiles are machined from hot rolled easy weld steel sections and are fitted with a fixed steel pin. All sizes are complete with a brass washer but as an alternative, a limited range can be fitted with a ball bearing washer. Five sizes are also available in stainless steel. (Grade 304L)

| Height mm               | 45      | 60      | 80    | 100   | 120   | 140   | 160   | 180   | 200   |
|-------------------------|---------|---------|-------|-------|-------|-------|-------|-------|-------|
| Cross Section A x B mm  | 10x12.5 | 10x12.5 | 13x16 | 16x20 | 16x20 | 20x25 | 20x25 | 23x29 | 23x29 |
| Pin ø mm                | 5.5     | 5.5     | 7     | 9     | 9     | 11    | 12    | 14    | 14    |
| Steel with brass washer | 1       | 1       | 1     | 1     | 1     | 1     | 1     | 1     | ✓     |
| Ball bearing            |         |         |       | 1     | 1     | 1     | 1     | 1     | ✓     |
| Grease nipple           |         |         |       |       | 1     |       |       | 1     |       |
| All stainless steel     |         | 1       | 1     | 1     | 1     | 1     |       |       |       |