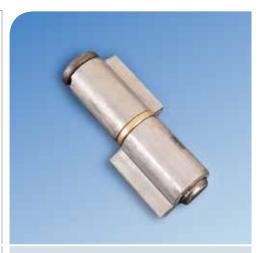

#### **UNIVERSAL HINGES**

These two part lift off hinges are available in nine sizes from 45mm to 200mm and can be used on doors of either hand. The tear-drop knuckle profiles are machined from hot rolled easy weld steel sections and are fitted with a fixed steel pin. All sizes are complete with a brass washer but as an alternative, a limited range can be fitted with a ball bearing washer. Five sizes are also available in stainless steel. (Grade 304L)

**Note: Ball bearing washer** increases overall height by 4mm approx. Ball bearing washers are recommended for heavy duty doors and doors which are in constant use. The bearing assembly consists of 2 hardened steel cones in a steel case.