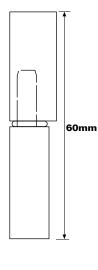

#### **UNIVERSAL HINGES**

These two part lift off hinges are available in nine sizes from 45mm to 200mm and can be used on doors of either hand. The tear-drop knuckle profiles are machined from hot rolled easy weld steel sections and are fitted with a fixed steel pin. All sizes are complete with a brass washer but as an alternative, a limited range can be fitted with a ball bearing washer. Five sizes are also available in stainless steel. (Grade 304L)

| Height mm               | 45      | 60      | 80    | 100   | 120   | 140   | 160   | 180   | 200   |
|-------------------------|---------|---------|-------|-------|-------|-------|-------|-------|-------|
| Cross Section A x B mm  | 10x12.5 | 10x12.5 | 13x16 | 16x20 | 16x20 | 20x25 | 20x25 | 23x29 | 23x29 |
| Pin ø mm                | 5.5     | 5.5     | 7     | 9     | 9     | 11    | 12    | 14    | 14    |
| Steel with brass washer | 1       | 1       | 1     | 1     | 1     | 1     | 1     | 1     | ✓     |
| Ball bearing            |         |         |       | 1     | 1     | 1     | 1     | 1     | ✓     |
| Grease nipple           |         |         |       |       | 1     |       |       | 1     |       |
| All stainless steel     |         | 1       | 1     | 1     | 1     | 1     |       |       |       |