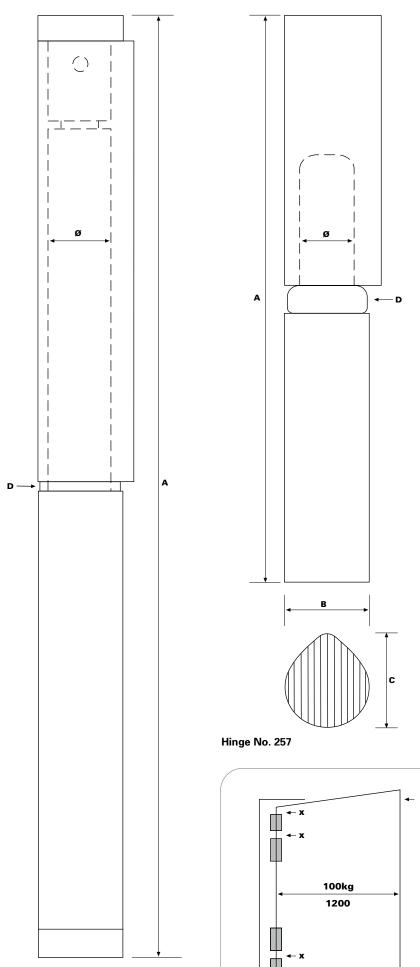

#### SPRING HINGE 551/257

| Code | А   | В  | С  | D | ø  |
|------|-----|----|----|---|----|
| 551  | 250 | 22 | 25 | 2 | 16 |
| 257  | 150 | 22 | 25 | 7 | 14 |

A simple and economical system for single action, self-closing, steel doors. Both the spring unit and hinges are weld fixed to the door and frame. The spring unit has an adjustable strength spring whilst the hinges have brass pins and ball bearing washer.

#### Two hardware kits are available:

For doors up to 60kg/1000mm wide

Kit 551/60/257 consisting of 1 spring unit and 2 hinges.

#### For doors up to 100kg/1200mm wide

Kit 551/100/257 consisting of 2 spring units and 2 hinges.

The hardware can be fitted to doors of either hand.

#### All dimensions in millimeters

Spring unit No. 551