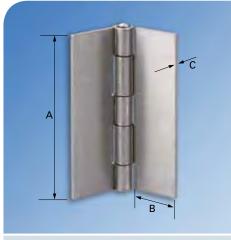

#### **UNIVERSAL HINGES**

These two part lift off hinges are available in nine sizes from 45mm to 200mm and can be used on doors of either hand. The tear-drop knuckle profiles are machined from hot rolled easy weld steel sections and are fitted with a fixed steel pin. All sizes are complete with a brass washer but as an alternative, a limited range can be fitted with a ball bearing washer. Five sizes are also available in stainless steel. (Grade 304L)

| Height mm               | 45      | 60      | 80    | 100   | 120   | 140   | 160   | 180   | 200   |
|-------------------------|---------|---------|-------|-------|-------|-------|-------|-------|-------|
| Cross Section A x B mm  | 10x12.5 | 10x12.5 | 13x16 | 16x20 | 16x20 | 20x25 | 20x25 | 23x29 | 23x29 |
| Pin ø mm                | 5.5     | 5.5     | 7     | 9     | 9     | 11    | 12    | 14    | 14    |
| Steel with brass washer | 1       | 1       | 1     | 1     | 1     | 1     | 1     | 1     | ✓     |
| Ball bearing            |         |         |       | 1     | 1     | 1     | 1     | 1     | ✓     |
| Grease nipple           |         |         |       |       | 1     |       |       | 1     |       |
| All stainless steel     |         | 1       | 1     | 1     | 1     | 1     |       |       |       |