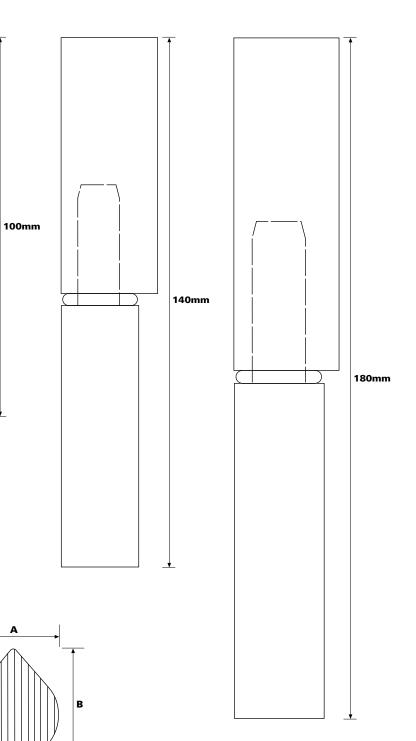

#### **UNIVERSAL HINGES**

These two part lift off hinges are available in nine sizes from 45mm to 200mm and can be used on doors of either hand. The tear-drop knuckle profiles are machined from hot rolled easy weld steel sections and are fitted with a fixed steel pin. All sizes are complete with a brass washer but as an alternative, a limited range can be fitted with a ball bearing washer. Five sizes are also available in stainless steel. (Grade 304L)

| Height mm               | 45      | 60      | 80    | 100   | 120   | 140   | 160   | 180   | 200   |
|-------------------------|---------|---------|-------|-------|-------|-------|-------|-------|-------|
| Cross Section A x B mm  | 10x12.5 | 10x12.5 | 13x16 | 16x20 | 16x20 | 20x25 | 20x25 | 23x29 | 23x29 |
| Pin ø mm                | 5.5     | 5.5     | 7     | 9     | 9     | 11    | 12    | 14    | 14    |
| Steel with brass washer | 1       | 1       | 1     | 1     | 1     | 1     | 1     | 1     | ✓     |
| Ball bearing            |         |         |       | 1     | 1     | 1     | 1     | 1     | ✓     |
| Grease nipple           |         |         |       |       | 1     |       |       | 1     |       |
| All stainless steel     |         | 1       | 1     | 1     | 1     | 1     |       |       |       |