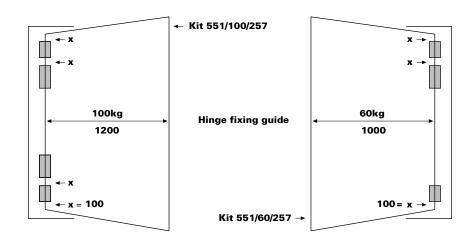

#### SPRING HINGE 551/257

| Code | А   | В  | С  | D | ø  |
|------|-----|----|----|---|----|
| 551  | 250 | 22 | 25 | 2 | 16 |
| 257  | 150 | 22 | 25 | 7 | 14 |

A simple and economical system for single action, self-closing, steel doors. Both the spring unit and hinges are weld fixed to the door and frame. The spring unit has an adjustable strength spring whilst the hinges have brass pins and ball bearing washer.

#### Two hardware kits are available:

For doors up to 60kg/1000mm wide

Kit 551/60/257 consisting of 1 spring unit and 2 hinges.

#### For doors up to 100kg/1200mm wide

Kit 551/100/257 consisting of 2 spring units and 2 hinges.

The hardware can be fitted to doors of either hand.