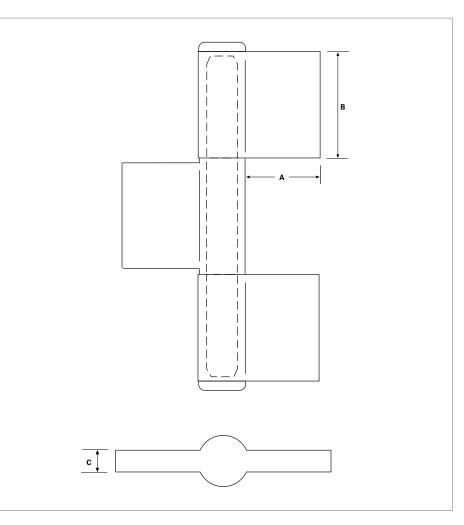

#### **TEE HINGE 580**

Welded knuckle

A 115mm B 55mm C 195mm D 55mm

**SECURITY BUTT HINGE 899X** 

Double pressed plates with security pins

| А | 100mm | B 30mm | C 4mm |
|---|-------|--------|-------|

**BUTT HINGE 1838T** 