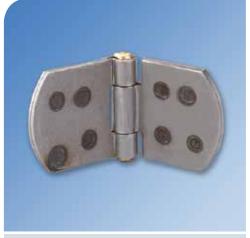

#### **BACKFLAP HINGE 579**

| Do | Double welded plates and brass pin |   |       |        |  |  |  |
|----|------------------------------------|---|-------|--------|--|--|--|
| A  | 50mm                               | В | 45mm  | C 5mm  |  |  |  |
| Α  | 50mm                               | В | 90mm  | C 7mm  |  |  |  |
| A  | 75mm                               | В | 90mm  | C 9mm  |  |  |  |
| Α  | 75mm                               | В | 140mm | C 10mm |  |  |  |