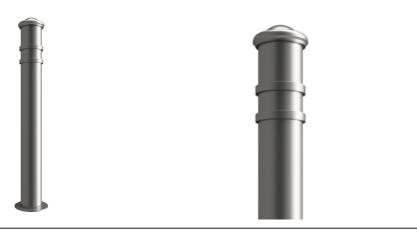

## **GFC1700** 1000mm **Galvanised or Galvanised & Colour**

The GFC1700 Ornamental Mild Steel Bollard from AUTOPA is suitable for a wide range of locations and purposes. Constructed using mild steel, then galvanised to ensure its longevity. Cap and rings are welded onto the steel tube to complete the design.

Eyelets, hooks and chains can be added to these bollards to complete the decorative effect.

| Description                       | Lift Weight (kg)                                                                                                                                                                                                                        | Weight (kg)                                                                                                                                                                                                                                  |
|-----------------------------------|-----------------------------------------------------------------------------------------------------------------------------------------------------------------------------------------------------------------------------------------|----------------------------------------------------------------------------------------------------------------------------------------------------------------------------------------------------------------------------------------------|
| Galvanised - Concrete In          |                                                                                                                                                                                                                                         | 15kg                                                                                                                                                                                                                                         |
| Galvanised & Black - Concrete In  |                                                                                                                                                                                                                                         | 15kg                                                                                                                                                                                                                                         |
| Galvanised & Colour - Concrete In |                                                                                                                                                                                                                                         | 15kg                                                                                                                                                                                                                                         |
| Galvanised - Bolt Down            |                                                                                                                                                                                                                                         | 15kg                                                                                                                                                                                                                                         |
| Galvanised & Black - Bolt Down    |                                                                                                                                                                                                                                         | 15kg                                                                                                                                                                                                                                         |
| Galvanised & Colour - Bolt Down   |                                                                                                                                                                                                                                         | 15kg                                                                                                                                                                                                                                         |
| Galvanised - Removable            | 15kg                                                                                                                                                                                                                                    | 23kg                                                                                                                                                                                                                                         |
| Galvanised & Black - Removable    | 15kg                                                                                                                                                                                                                                    | 23kg                                                                                                                                                                                                                                         |
| Galvanised & Colour - Removable   | 15kg                                                                                                                                                                                                                                    | 23kg                                                                                                                                                                                                                                         |
|                                   | Galvanised - Concrete In Galvanised & Black - Concrete In Galvanised & Colour - Concrete In Galvanised - Bolt Down Galvanised & Black - Bolt Down Galvanised & Colour - Bolt Down Galvanised - Removable Galvanised & Black - Removable | Galvanised - Concrete In Galvanised & Black - Concrete In Galvanised & Colour - Concrete In Galvanised - Bolt Down Galvanised & Black - Bolt Down Galvanised & Colour - Bolt Down Galvanised - Removable Galvanised & Black - Removable 15kg |

## **Product details**

- 1000mm height above ground
- 114mm diameter
- 3mm wall thickness

- Concrete in 400mm (below ground)
- Price excludes fixing down bolts and padlock to secure
- Socket 300mm (below ground)