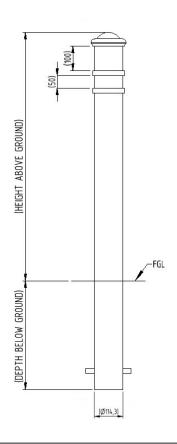

## **Product details**

- 1000mm height above ground
- 114mm diameter
- 3mm wall thickness

- Concrete in 400mm (below ground)
- Price excludes fixing down bolts and padlock to secure
- Socket 300mm (below ground)

## Installation & use

Bolt down to a suitable concrete surface.

Telescopic, removable and concrete in are supplied with welded fixing spikes to ensure firm ground anchorage into concrete. Telescopic, removable and concrete in require a suitable excavated hole for installing into concrete. Products are guaranteed for 12 months (if installed and used correctly).