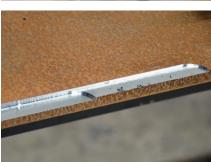

# Bevel width up to 25 mm at 45 degrees:

- · Various bevel widths are possible by means of BM-25
- The final results depend on combination of bevel angle and bevel depth

### Work at 0 degree:

• Facing process to produce a flat surface such as lands/root faces

### Work at 90 degrees:

- Cladding and other wear resistant coatings removal
- Lowering of the plate edge height