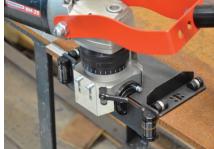

### Pipe attachment for BM-25:

- It allows external beveling of pipes with a diameter of at least 100 mm (4")
- Product code: PRW-ZST-0715-21-00-00-0

| BM-25 TECHNICAL SPECIFICATION    |                                 |
|----------------------------------|---------------------------------|
| Voltage                          | 1~ 220-240 V, 50-60 Hz          |
| Power                            | 2200 W                          |
| Spindle speed (without load)     | 1800-5850 rpm                   |
| Maximum bevel width (b, Fig. 1)  | 25 mm (1")                      |
| Maximum depth of cut (d, Fig. 1) | 12,5 mm (1/2")                  |
| Bevel angle ( $\beta$ , Fig. 1)  | 0°-90°<br>15°-75° (recommended) |
| Minimum workpiece thickness      | 2 mm (0.08")                    |
| Weight                           | 12,5 kg (27 lb)                 |
| Required ambient temperature     | 0-40°C (34-104°F)               |
| Product Code                     | UKS-0715-10-20-00-0             |