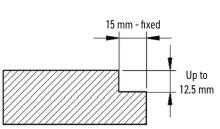

# Bevel width up to 25 mm at 45 degrees:

- · Various bevel widths are possible by means of BM-25
- The final results depend on combination of bevel angle and bevel depth

### Pipe attachment for BM-25:

- It allows external beveling of pipes with a diameter of at least 100 mm (4")
- Product code: PRW-ZST-0715-21-00-00-0

| BM-25 TECHNICAL SPECIFICATION    |                                 |
|----------------------------------|---------------------------------|
| Voltage                          | 1~ 220-240 V, 50-60 Hz          |
| Power                            | 2200 W                          |
| Spindle speed (without load)     | 1800-5850 rpm                   |
| Maximum bevel width (b, Fig. 1)  | 25 mm (1")                      |
| Maximum depth of cut (d, Fig. 1) | 12,5 mm (1/2")                  |
| Bevel angle ( $\beta$ , Fig. 1)  | 0°-90°<br>15°-75° (recommended) |
| Minimum workpiece thickness      | 2 mm (0.08")                    |
| Weight                           | 12,5 kg (27 lb)                 |
| Required ambient temperature     | 0-40°C (34-104°F)               |
| Product Code                     | UKS-0715-10-20-00-0             |