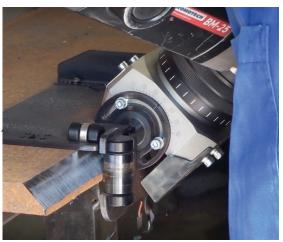

Pipe OD beveling min. OD 100 mm (4") (option)

- maximum 25 mm bevel width (more than one pass could be required)
- continuously adjustable bevel angle between 0 and 90 degrees - one milling head in use only
- powerful motor with electronic speed control between 1800 –5850 rpm to work with various materials
- a single head works with the face milling method, allowing less milling resistance and effort for the operator
- overload protection to prevent motor damage
- continuous milling depth adjustment to fully control the bevelling process
- adjustable handle and grip for comfort and ergonomics

### Pipe attachment for BM-25:

- It allows external beveling of pipes with a diameter of at least 100 mm (4")
- Product code: PRW-ZST-0715-21-00-00-0

| BM-25 TECHNICAL SPECIFICATION    |                                 |
|----------------------------------|---------------------------------|
| Voltage                          | 1~ 220-240 V, 50-60 Hz          |
| Power                            | 2200 W                          |
| Spindle speed (without load)     | 1800-5850 rpm                   |
| Maximum bevel width (b, Fig. 1)  | 25 mm (1")                      |
| Maximum depth of cut (d, Fig. 1) | 12,5 mm (1/2")                  |
| Bevel angle ( $\beta$ , Fig. 1)  | 0°-90°<br>15°-75° (recommended) |
| Minimum workpiece thickness      | 2 mm (0.08")                    |
| Weight                           | 12,5 kg (27 lb)                 |
| Required ambient temperature     | 0-40°C (34-104°F)               |
| Product Code                     | UKS-0715-10-20-00-0             |