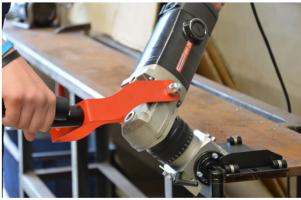

#### Comfort and ergonomics of work:

- Each user can individually adjust the position of the grip and handle
- Grip can be rotated through 360 degrees
- The handle can be tilted to the desired angle
- Adjustable grip and handle enable comfort of work for both right and left-handers and operators of different heights
- Guide set with rollers can be rotated through 360 degrees
- 2 possible positions of rollers (wide and narrow)