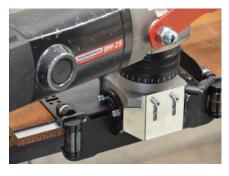

### Pipe attachment for BM-25:

- It allows external beveling of pipes with a diameter of at least 100 mm (4")
- Product code: PRW-ZST-0715-21-00-00-0

| BM-25 TECHNICAL SPECIFICATION    |                                 |
|----------------------------------|---------------------------------|
| Voltage                          | 1~ 220-240 V, 50-60 Hz          |
| Power                            | 2200 W                          |
| Spindle speed (without load)     | 1800-5850 rpm                   |
| Maximum bevel width (b, Fig. 1)  | 25 mm (1")                      |
| Maximum depth of cut (d, Fig. 1) | 12,5 mm (1/2")                  |
| Bevel angle ( $\beta$ , Fig. 1)  | 0°-90°<br>15°-75° (recommended) |
| Minimum workpiece thickness      | 2 mm (0.08")                    |
| Weight                           | 12,5 kg (27 lb)                 |
| Required ambient temperature     | 0-40°C (34-104°F)               |
| Product Code                     | UKS-0715-10-20-00-0             |

Milling head equipped with 5 cutting inserts ready for work