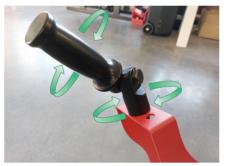

#### Comfort and ergonomics of work:

- Each user can individually adjust the position of the grip and handle
- Grip can be rotated through 360 degrees
- The handle can be tilted to the desired angle
- Adjustable grip and handle enable comfort of work for both right and left-handers and operators of different heights
- Guide set with rollers can be rotated through 360 degrees
- 2 possible positions of rollers (wide and narrow)