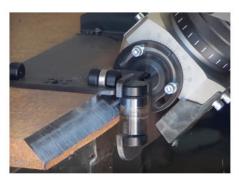

### Pipe attachment for BM-25:

- It allows external beveling of pipes with a diameter of at least 100 mm (4")
- Product code: PRW-ZST-0715-21-00-00-0

| BM-25 TECHNICAL SPECIFICATION    |                                 |
|----------------------------------|---------------------------------|
| Voltage                          | 1~ 220-240 V, 50-60 Hz          |
| Power                            | 2200 W                          |
| Spindle speed (without load)     | 1800-5850 rpm                   |
| Maximum bevel width (b, Fig. 1)  | 25 mm (1")                      |
| Maximum depth of cut (d, Fig. 1) | 12,5 mm (1/2")                  |
| Bevel angle ( $\beta$ , Fig. 1)  | 0°-90°<br>15°-75° (recommended) |
| Minimum workpiece thickness      | 2 mm (0.08")                    |
| Weight                           | 12,5 kg (27 lb)                 |
| Required ambient temperature     | 0-40°C (34-104°F)               |
| Product Code                     | UKS-0715-10-20-00-0             |