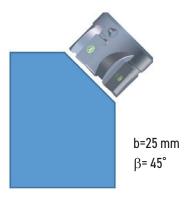

# Bevel width up to 25 mm at 45 degrees:

- · Various bevel widths are possible by means of BM-25
- The final results depend on combination of bevel angle and bevel depth

### Pipe attachment for BM-25:

- It allows external beveling of pipes with a diameter of at least 100 mm (4")
- Product code: PRW-ZST-0715-21-00-00-0

| BM-25 TECHNICAL SPECIFICATION    |                                 |
|----------------------------------|---------------------------------|
| Voltage                          | 1~ 220-240 V, 50-60 Hz          |
| Power                            | 2200 W                          |
| Spindle speed (without load)     | 1800-5850 rpm                   |
| Maximum bevel width (b, Fig. 1)  | 25 mm (1")                      |
| Maximum depth of cut (d, Fig. 1) | 12,5 mm (1/2")                  |
| Bevel angle ( $\beta$ , Fig. 1)  | 0°-90°<br>15°-75° (recommended) |
| Minimum workpiece thickness      | 2 mm (0.08")                    |
| Weight                           | 12,5 kg (27 lb)                 |
| Required ambient temperature     | 0-40°C (34-104°F)               |
| Product Code                     | UKS-0715-10-20-00-0             |