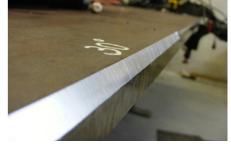

# Bevel width up to 25 mm at 45 degrees:

- · Various bevel widths are possible by means of BM-25
- The final results depend on combination of bevel angle and bevel depth