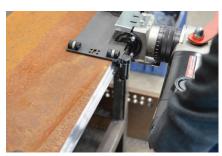

The BM-25 is an easy-to-use, portable, heavy-duty machine, enabling bevels up to 25 mm wide. The beveller is equipped with powerful motor and fitted with face milling beveling head, allowing smooth operation and exceptional efficiency. BM-25 enables milling straight edges up to 25 mm bevel width, whereas variable spindle speed facilitates optimizing cutting conditions. Continuously adjustable milling depth and bevel angle between 0 and 90 require no tooling to change.

#### Comfort and ergonomics of work:

- Each user can individually adjust the position of the grip and handle
- Grip can be rotated through 360 degrees
- The handle can be tilted to the desired angle
- Adjustable grip and handle enable comfort of work for both right and left-handers and operators of different heights
- Guide set with rollers can be rotated through 360 degrees
- 2 possible positions of rollers (wide and narrow)