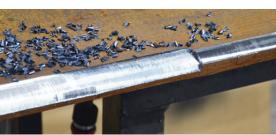

The BM-25 is an easy-to-use, portable, heavy-duty machine, enabling bevels up to 25 mm wide. The beveller is equipped with powerful motor and fitted with face milling beveling head, allowing smooth operation and exceptional efficiency. BM-25 enables milling straight edges up to 25 mm bevel width, whereas variable spindle speed facilitates optimizing cutting conditions. Continuously adjustable milling depth and bevel angle between 0 and 90 require no tooling to change.