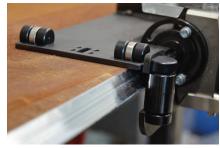

#### Comfort and ergonomics of work:

- Each user can individually adjust the position of the grip and handle
- Grip can be rotated through 360 degrees
- The handle can be tilted to the desired angle
- Adjustable grip and handle enable comfort of work for both right and left-handers and operators of different heights
- Guide set with rollers can be rotated through 360 degrees
- 2 possible positions of rollers (wide and narrow)

Milling head equipped with 5 cutting inserts ready for work