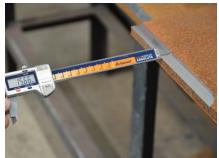

### Pipe attachment for BM-25:

- It allows external beveling of pipes with a diameter of at least 100 mm (4")
- Product code: PRW-ZST-0715-21-00-00-0

| BM-25 TECHNICAL SPECIFICATION    |                                 |
|----------------------------------|---------------------------------|
| Voltage                          | 1~ 220-240 V, 50-60 Hz          |
| Power                            | 2200 W                          |
| Spindle speed (without load)     | 1800-5850 rpm                   |
| Maximum bevel width (b, Fig. 1)  | 25 mm (1")                      |
| Maximum depth of cut (d, Fig. 1) | 12,5 mm (1/2")                  |
| Bevel angle ( $\beta$ , Fig. 1)  | 0°-90°<br>15°-75° (recommended) |
| Minimum workpiece thickness      | 2 mm (0.08")                    |
| Weight                           | 12,5 kg (27 lb)                 |
| Required ambient temperature     | 0-40°C (34-104°F)               |
| Product Code                     | UKS-0715-10-20-00-0             |