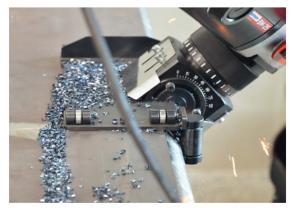

The BM-25 is an easy-to-use, portable, heavy-duty machine, enabling bevels up to 25 mm wide. The beveller is equipped with powerful motor and fitted with face milling beveling head, allowing smooth operation and exceptional efficiency. BM-25 enables milling straight edges up to 25 mm bevel width, whereas variable spindle speed facilitates optimizing cutting conditions. Continuously adjustable milling depth and bevel angle between 0 and 90 require no tooling to change.

Pipe OD beveling min. OD 100 mm (4") (option)

- maximum 25 mm bevel width (more than one pass could be required)
- continuously adjustable bevel angle between 0 and 90 degrees - one milling head in use only
- powerful motor with electronic speed control between 1800 –5850 rpm to work with various materials
- a single head works with the face milling method, allowing less milling resistance and effort for the operator
- overload protection to prevent motor damage
- continuous milling depth adjustment to fully control the bevelling process
- adjustable handle and grip for comfort and ergonomics

### BM-25 uses face milling head that features:

- i Éë ë =ã á ä ä á å Ö=ê Éë á ë í ~å ÅÉ
- Less effort for the operator
- f å Åê É~ë ÉÇ=ê ~å ÖÉ=ç Ñ=ÄÉî Éä=ï á Çí Üë=í Ü~í=.
  ã ~ÇÉ=ã ~å ì ~ä ä ó=ì é=í ç=OR=ã ã