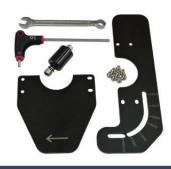

### Pipe attachment for BM-25:

- It allows external beveling of pipes with a diameter of at least 100 mm (4")
- Product code: PRW-ZST-0715-21-00-00-0

| BM-25 TECHNICAL SPECIFICATION    |                                 |
|----------------------------------|---------------------------------|
| Voltage                          | 1~ 220-240 V, 50-60 Hz          |
| Power                            | 2200 W                          |
| Spindle speed (without load)     | 1800-5850 rpm                   |
| Maximum bevel width (b, Fig. 1)  | 25 mm (1")                      |
| Maximum depth of cut (d, Fig. 1) | 12,5 mm (1/2")                  |
| Bevel angle ( $\beta$ , Fig. 1)  | 0°-90°<br>15°-75° (recommended) |
| Minimum workpiece thickness      | 2 mm (0.08")                    |
| Weight                           | 12,5 kg (27 lb)                 |
| Required ambient temperature     | 0-40°C (34-104°F)               |
| Product Code                     | UKS-0715-10-20-00-0             |

#### Standard shipping set:

- Beveling machine incl. milling head with 5 cutting inserts
- Plastic box
- 3 chip guards (basic, 30°, 45°)
- Grease for screws (5 g, 0.17 oz)
- Drift
- 22 mm flat wrench
- 4 mm hex wrench
- 10 mm hex wrench
- Operator's manual