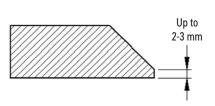

# Bevel width up to 25 mm at 45 degrees:

- · Various bevel widths are possible by means of BM-25
- The final results depend on combination of bevel angle and bevel depth