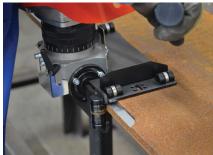

### Pipe attachment for BM-25:

- It allows external beveling of pipes with a diameter of at least 100 mm (4")
- Product code: PRW-ZST-0715-21-00-00-0

| BM-25 TECHNICAL SPECIFICATION    |                                 |
|----------------------------------|---------------------------------|
| Voltage                          | 1~ 220-240 V, 50-60 Hz          |
| Power                            | 2200 W                          |
| Spindle speed (without load)     | 1800-5850 rpm                   |
| Maximum bevel width (b, Fig. 1)  | 25 mm (1")                      |
| Maximum depth of cut (d, Fig. 1) | 12,5 mm (1/2")                  |
| Bevel angle ( $\beta$ , Fig. 1)  | 0°-90°<br>15°-75° (recommended) |
| Minimum workpiece thickness      | 2 mm (0.08")                    |
| Weight                           | 12,5 kg (27 lb)                 |
| Required ambient temperature     | 0-40°C (34-104°F)               |
| Product Code                     | UKS-0715-10-20-00-0             |