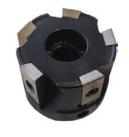

### BM-25 uses face milling head that features:

- i Éë ë =ã á ä ä á å Ö=ê Éë á ë í ~å ÅÉ
- Less effort for the operator
- f å Åê É~ë ÉÇ=ê ~å ÖÉ=ç Ñ=ÄÉî Éä=ï á Çí Üë=í Ü~í=.
  ã ~ÇÉ=ã ~å ì ~ä ä ó=ì é=í ç=OR=ã ã

Milling head equipped with 5 cutting inserts ready for work