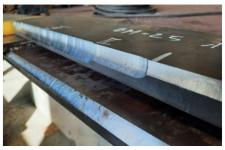

### Work at 0 degree:

• Facing process to produce a flat surface such as lands/root faces

### Work at 90 degrees:

- Cladding and other wear resistant coatings removal
- Lowering of the plate edge height