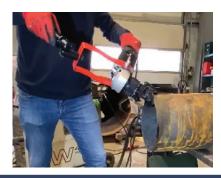

Pipe OD beveling min. OD 100 mm (4") (option)

- maximum 25 mm bevel width (more than one pass could be required)
- continuously adjustable bevel angle between 0 and 90 degrees - one milling head in use only
- powerful motor with electronic speed control between 1800 –5850 rpm to work with various materials
- a single head works with the face milling method, allowing less milling resistance and effort for the operator
- overload protection to prevent motor damage
- continuous milling depth adjustment to fully control the bevelling process
- adjustable handle and grip for comfort and ergonomics

### Pipe attachment for BM-25:

- It allows external beveling of pipes with a diameter of at least 100 mm (4")
- Product code: PRW-ZST-0715-21-00-00-0

| BM-25 TECHNICAL SPECIFICATION    |                                 |
|----------------------------------|---------------------------------|
| Voltage                          | 1~ 220-240 V, 50-60 Hz          |
| Power                            | 2200 W                          |
| Spindle speed (without load)     | 1800-5850 rpm                   |
| Maximum bevel width (b, Fig. 1)  | 25 mm (1")                      |
| Maximum depth of cut (d, Fig. 1) | 12,5 mm (1/2")                  |
| Bevel angle ( $\beta$ , Fig. 1)  | 0°-90°<br>15°-75° (recommended) |
| Minimum workpiece thickness      | 2 mm (0.08")                    |
| Weight                           | 12,5 kg (27 lb)                 |
| Required ambient temperature     | 0-40°C (34-104°F)               |
| Product Code                     | UKS-0715-10-20-00-0             |