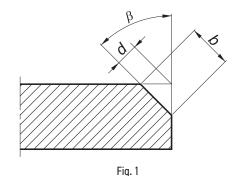

### Pipe attachment for BM-25:

- It allows external beveling of pipes with a diameter of at least 100 mm (4")
- Product code: PRW-ZST-0715-21-00-00-0

| BM-25 TECHNICAL SPECIFICATION    |                                 |
|----------------------------------|---------------------------------|
| Voltage                          | 1~ 220-240 V, 50-60 Hz          |
| Power                            | 2200 W                          |
| Spindle speed (without load)     | 1800-5850 rpm                   |
| Maximum bevel width (b, Fig. 1)  | 25 mm (1")                      |
| Maximum depth of cut (d, Fig. 1) | 12,5 mm (1/2")                  |
| Bevel angle ( $\beta$ , Fig. 1)  | 0°-90°<br>15°-75° (recommended) |
| Minimum workpiece thickness      | 2 mm (0.08")                    |
| Weight                           | 12,5 kg (27 lb)                 |
| Required ambient temperature     | 0-40°C (34-104°F)               |
| Product Code                     | UKS-0715-10-20-00-0             |