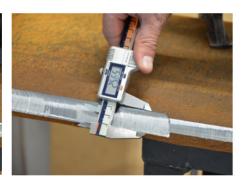

### Pipe attachment for BM-25:

- It allows external beveling of pipes with a diameter of at least 100 mm (4")
- Product code: PRW-ZST-0715-21-00-00-0

| BM-25 TECHNICAL SPECIFICATION    |                                 |
|----------------------------------|---------------------------------|
| Voltage                          | 1~ 220-240 V, 50-60 Hz          |
| Power                            | 2200 W                          |
| Spindle speed (without load)     | 1800-5850 rpm                   |
| Maximum bevel width (b, Fig. 1)  | 25 mm (1")                      |
| Maximum depth of cut (d, Fig. 1) | 12,5 mm (1/2")                  |
| Bevel angle ( $\beta$ , Fig. 1)  | 0°-90°<br>15°-75° (recommended) |
| Minimum workpiece thickness      | 2 mm (0.08")                    |
| Weight                           | 12,5 kg (27 lb)                 |
| Required ambient temperature     | 0-40°C (34-104°F)               |
| Product Code                     | UKS-0715-10-20-00-0             |